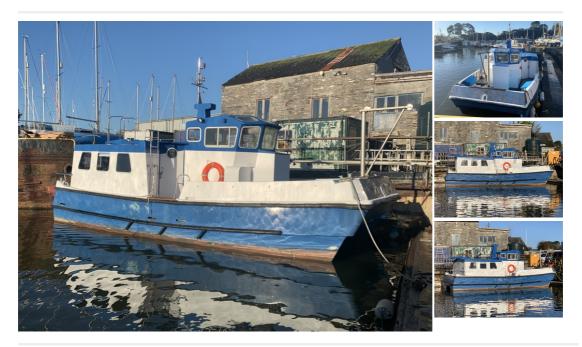

## **Description**

1995 Blyth Cat 33ft (10m) previously used as static training boat, partly converted to 1 bed floating live aboard, includes kitchen area, bedroom/lounge area and outside toilet, all furniture included, and beautiful quay side live aboard berth at any one of our 3 marinas available. Alternatively the boat could go back into commercial use, engine bays are there, shafts are there, just need a set of engines, these boats are very well built and sought after. Or could be used as safety/live aboard boat for any large water side commercial building. project